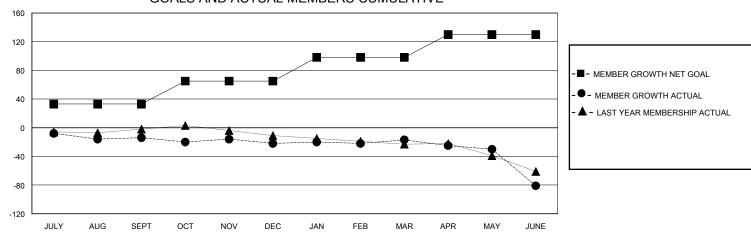

## GOALS AND ACTUAL MEMBERS CUMULATIVE

| DROPPED CLUBS: 1  |     | 33 CLUBS OF 48 ADDED 1 OR MORE<br>NEW MEMBERS | GENDER DISTRIBUTION  MALE 889 (74.46%) |              |     |
|-------------------|-----|-----------------------------------------------|----------------------------------------|--------------|-----|
| DROPPED MEMBERS   |     |                                               | FEMALE                                 | 305 (25.54%) |     |
| DECEASED          | 30  | CLICK HERE FOR CUMULATIVE                     | TOTAL FAMILY UNIT MEMBERS              |              | 103 |
| CLUB CANCELLED 16 |     | MEMBERSHIP DATA                               |                                        |              | EO  |
| OTHER             | 133 |                                               | FAMILY MEMBERS PAYING HALF             |              | 53  |
| TOTAL             | 179 |                                               |                                        |              |     |